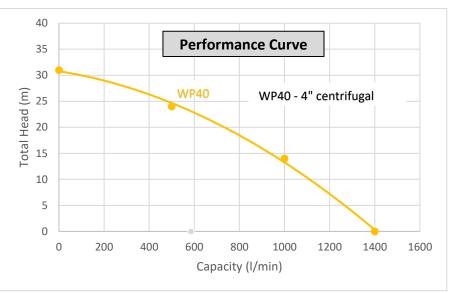

## HONDA

**Gasoline Water Pumps** 

CENTRIFUGAL WP40 HONIDA

 $\epsilon$ 

| Model                    | WP40                                                 |
|--------------------------|------------------------------------------------------|
| Engine                   | HONDA GX270 SX 4-stroke OHV single cylinder gasoline |
| Displacement             | 270cc (9HP)                                          |
| Compression ratio        | 8.2:1                                                |
| Pump type                | CENTRIFUGAL Impeller                                 |
| Volute                   | Rigid Mounted Cast Iron                              |
| Impeller                 | Cast Iron                                            |
| Discharge capacity (max) | 1400L/min                                            |
| Suction port diameter    | 4"                                                   |
| Discharge port diameter  | 4"                                                   |
| Lift (max)               | 31m                                                  |
| Suction (max)            | 5m                                                   |
| Dimensions (LxWxH)       | 610 x 460 x 535 mm                                   |
| Net weight               | 43kg                                                 |