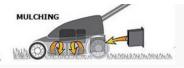

# HONDA

#### **LAWN MOWERS**

- Robust
- Reliable
- Japanese Technology

















### GCV 145, 4.2HP

0.9L Fuel tank
Hand push
18 in Steel deck
70L Bag
30-80mm Cutting height
6 Position centre adjustment
7"/8" in Front/Rear wheels

## GCV 145, 4.2HP

0.9L Fuel tank
Self propelled
18 in Steel deck
70L Bag
30-80mm Cutting height
6 Position centre adjustment
7"/8" in Front/Rear wheels

## GCV 170, 4.9HP

0.9L Fuel tank
Self propelled
20 in Steel deck
70L Bag
30-80mm Cutting height
6 Position centre adjustment
8"/11" in Front/Rear wheels
Soft grip handle

## **GXV160, 5.5HP**

1.3L Fuel tank
Self propelled
22 in Steel deck
70L Bag
30-80mm Cutting height
6 Position centre adjustment
8"/11" in Front/Rear wheels
Soft grip handle

#### **DISCLAIMER**

Whilst Protech Industrial Equipment Ltd and its affiliates takes reasonable care to ensure the accuracy and completene