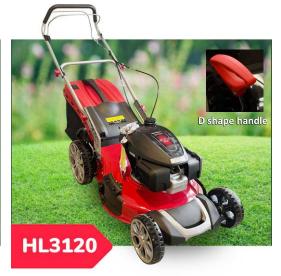

### GCV 145, 4.2HP

0.9L Fuel tank
Hand push
18 in Steel deck
70L Bag
30-80mm Cutting height
6 Position centre adjustment
7"/8" in Front/Rear wheels

## GCV 145, 4.2HP

0.9L Fuel tank
Self propelled
18 in Steel deck
70L Bag
30-80mm Cutting height
6 Position centre adjustment
7"/8" in Front/Rear wheels