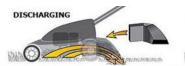

# HONDA

#### **LAWN MOWERS**

- Robust
- Reliable
- Japanese Technology

















### GCV 145, 4.2HP

0.9L Fuel tank
Hand push
18 in Steel deck
70L Bag
30-80mm Cutting height
6 Position centre adjustment
7"/8" in Front/Rear wheels

## GCV 145, 4.2HP

0.9L Fuel tank
Self propelled
18 in Steel deck
70L Bag
30-80mm Cutting height
6 Position centre adjustment
7"/8" in Front/Rear wheels

## GCV 170, 4.9HP

0.9L Fuel tank
Self propelled
20 in Steel deck
70L Bag
30-80mm Cutting height
6 Position centre adjustment
8"/11" in Front/Rear wheels
Soft grip handle

## **GXV160, 5.5HP**

1.3L Fuel tank
Self propelled
22 in Steel deck
70L Bag
30-80mm Cutting height
6 Position centre adjustment
8"/11" in Front/Rear wheels
Soft grip handle

#### **DISCLAIMER**

Whilst Protech Industrial Equipment Ltd and its affiliates takes reasonable care to ensure the accuracy and comple