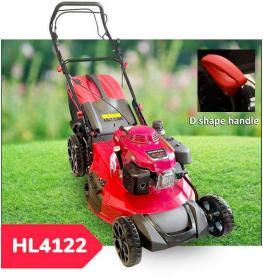

## GCV 170, 4.9HP

0.9L Fuel tank
Self propelled
20 in Steel deck
70L Bag
30-80mm Cutting height
6 Position centre adjustment
8"/11" in Front/Rear wheels
Soft grip handle

## **GXV160, 5.5HP**

1.3L Fuel tank
Self propelled
22 in Steel deck
70L Bag
30-80mm Cutting height
6 Position centre adjustment
8"/11" in Front/Rear wheels
Soft grip handle