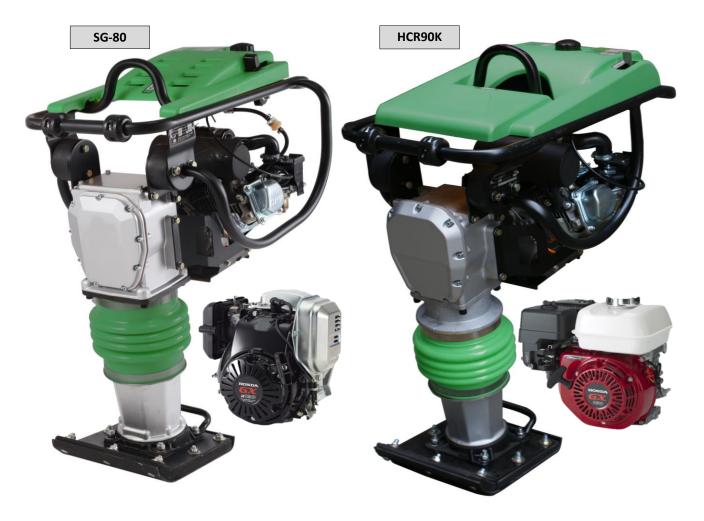

| Tamping Rammer        | SG-80                          | HCR90K                        |
|-----------------------|--------------------------------|-------------------------------|
| Engine                | Honda GXR120 4-stroke gasoline | Honda GX160 4-stroke gasoline |
| Engine Power (HP)     | 4                              | 5.5                           |
| Jumping Stroke (MM)   | 40-85                          | 40-80                         |
| Advance Speed (M/MIN) | 9-12                           | 8-10                          |
| Impact Force (kN)     | 14                             | 13                            |
| Impacts per minute    | 650-695                        | 640-680                       |
| Foot Size (MM)        | 330 x 285                      |                               |
| Package Size (MM)     | 460 x 760 x 1140               |                               |
| Net Weight (KG)       | 70                             | 73.5                          |