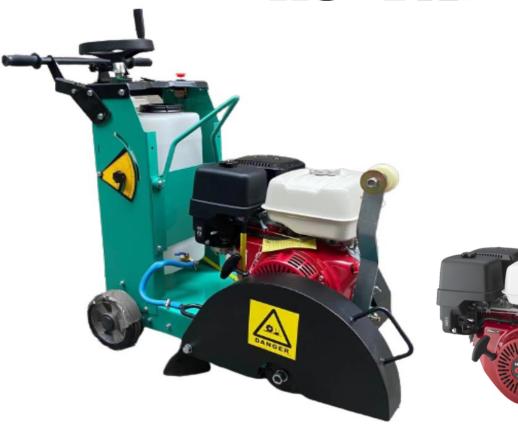

| Floor Saw                 | TF450                         |
|---------------------------|-------------------------------|
| Engine                    | Honda GX390 4-stroke gasoline |
| Engine Power (HP)         | 13                            |
| Max Cutting Depth (CM/IN) | 17 (6.7)                      |
| Blade Size (MM)           | 350-450                       |
| Depth Adjustment          | Handle Rotation               |
| Driving                   | Manual Push                   |
| Water Tank Capacity (L)   | 27                            |
| Net Weight (KG)           | 105                           |
| Gross Weight (KG)         | 115                           |
| Packing Size (MM)         | 900 x 520 x 1050              |