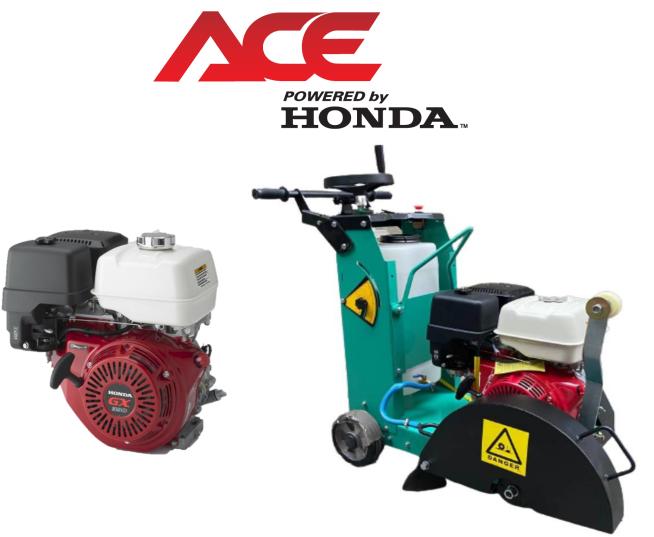

| Floor Saw                 | TF450            |
|---------------------------|------------------|
| Engine                    | Honda GX390      |
| Engine Power (HP)         | 13               |
| Max Cutting Depth (CM/IN) | 17 (6.7)         |
| Blade Size (MM)           | 350-450          |
| Depth Adjustment          | Handle Rotation  |
| Driving                   | Manual Push      |
| Water Tank Capacity (L)   | 27               |
| Net Weight (KG)           | 105              |
| Gross Weight (KG)         | 115              |
| Packing Size (MM)         | 900 x 520 x 1050 |