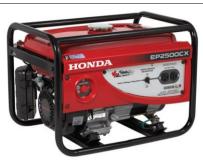

## **EP2500CX & E2500CX - GENERAL FEATURES**

- Automatic Voltage Regulator (AVR) System
- 4-stroke OHV Engine
- Easy and reliable starting system
- Large size air cleaner
- AC/DC circuit breaker

| EP2500CX                                | ER2500CX                                                                                                                     |
|-----------------------------------------|------------------------------------------------------------------------------------------------------------------------------|
| <u>Engine</u>                           |                                                                                                                              |
| GX160                                   | GP160                                                                                                                        |
| Air-cooled 4-stroke OHV single-cylinder |                                                                                                                              |
| 163                                     |                                                                                                                              |
| 5.5                                     |                                                                                                                              |
| Transistorized magneto                  |                                                                                                                              |
| YES                                     |                                                                                                                              |
| Recoil                                  |                                                                                                                              |
| <u>Generator</u>                        |                                                                                                                              |
| AV                                      | /R                                                                                                                           |
| Single                                  |                                                                                                                              |
| 2.2                                     |                                                                                                                              |
| 230 (50Hz)                              |                                                                                                                              |
| 12V - 8.3A                              |                                                                                                                              |
| 1                                       |                                                                                                                              |
| <u>Others</u>                           |                                                                                                                              |
| 15                                      |                                                                                                                              |
| 590 x 430 x 435                         | 590 x 430 x460                                                                                                               |
| 45                                      | 40                                                                                                                           |
| 65                                      | 65                                                                                                                           |
| 13                                      | 11.6                                                                                                                         |
|                                         | Engine GX160  Air-cooled 4-stroke  16 5 Transistoriz Yf Rec Generator  AN Sin 2 230 (: 12V-  Others  1 590 x 430 x 435 45 65 |