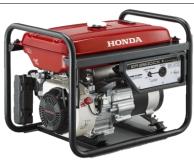

## **EP2500CX & E2500CX - GENERAL FEATURES**

- Automatic Voltage Regulator (AVR) System
- 4-stroke OHV Engine
- Easy and reliable starting system
- Large size air cleaner
- AC/DC circuit breaker

| EP2500CX                                | ER2500CX                                                                                                                     |
|-----------------------------------------|------------------------------------------------------------------------------------------------------------------------------|
| <u>Engine</u>                           |                                                                                                                              |
| GX160                                   | GP160                                                                                                                        |
| Air-cooled 4-stroke OHV single-cylinder |                                                                                                                              |
| 163                                     |                                                                                                                              |
| 5.5                                     |                                                                                                                              |
| Transistorized magneto                  |                                                                                                                              |
| YES                                     |                                                                                                                              |
| Recoil                                  |                                                                                                                              |
| <u>Generator</u>                        |                                                                                                                              |
| AV                                      | /R                                                                                                                           |
| Single                                  |                                                                                                                              |
| 2.2                                     |                                                                                                                              |
| 230 (50Hz)                              |                                                                                                                              |
| 12V - 8.3A                              |                                                                                                                              |
| 1                                       |                                                                                                                              |
| <u>Others</u>                           |                                                                                                                              |
| 15                                      |                                                                                                                              |
| 590 x 430 x 435                         | 590 x 430 x460                                                                                                               |
| 45                                      | 40                                                                                                                           |
| 65                                      | 65                                                                                                                           |
| 13                                      | 11.6                                                                                                                         |
|                                         | Engine GX160  Air-cooled 4-stroke  16 5 Transistoriz Yf Rec Generator  AN Sin 2 230 (: 12V-  Others  1 590 x 430 x 435 45 65 |