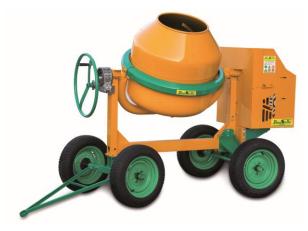

## **2W 360 S14I & 4W 360 S14A - GENERAL FEATURES**

- Disassembled concrete mixer packed in a carton box (reduced space for transport and storage)
- Easy to assemble using bolts / nuts, no welding required
- Cabin suitable for different engines
- Large cabin allows engine maintenance without removal of engine
- Available with either 2 or 4 pneumatic tyres
- Tipping reducer ensures easy discharge of mixed concrete

| Model                  |          | 2W 360 S14I                          | 4W 360 S14A        |
|------------------------|----------|--------------------------------------|--------------------|
| Drum Capacity (Its)    |          | 355                                  |                    |
| Engine / Motor         | Option 1 | Honda GX200 Gasoline Engine / 6.5 HP |                    |
|                        | Option 2 | Diesel Engine / 10 HP                |                    |
|                        | Option 3 | Electric Motor / 5 HP                |                    |
| Weight (kg)            |          | 230                                  | 270                |
| Dimensions (cm)        |          | 200L x 100W x 150H                   | 210L x 122W x 158H |
| Carton Dimensions (cm) |          | 134L x 93W x 113H                    |                    |