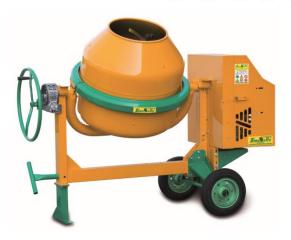

## **2W 360 S14I & 4W 360 S14A - GENERAL FEATURES**

- Disassembled concrete mixer packed in a carton box (reduced space for transport and storage)
- Easy to assemble using bolts / nuts, no welding required
- Cabin suitable for different engines
- Large cabin allows engine maintenance without removal of engine
- Available with either 2 or 4 pneumatic tyres
- Tipping reducer ensures easy discharge of mixed concrete

| Model                  |          | 2W 360 S14I                          | 4W 360 S14A        |
|------------------------|----------|--------------------------------------|--------------------|
| Drum Capacity (Its)    |          | 355                                  |                    |
| Engine / Motor         | Option 1 | Honda GX200 Gasoline Engine / 6.5 HP |                    |
|                        | Option 2 | Diesel Engine / 10 HP                |                    |
|                        | Option 3 | Electric Motor / 5 HP                |                    |
| Weight (kg)            |          | 230                                  | 270                |
| Dimensions (cm)        |          | 200L x 100W x 150H                   | 210L x 122W x 158H |
| Carton Dimensions (cm) |          | 134L x 93W x 113H                    |                    |